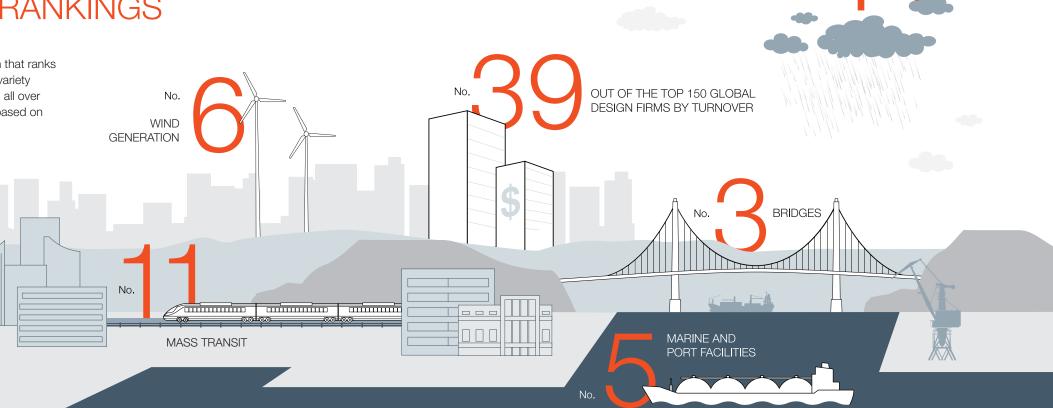

# WORLD-CLASS KNOWLEDGE SECURES TOP RANKINGS

The ENR Sourcebook is an annual publication that ranks international contractor and design firms in a variety of categories. More than 250 companies from all over the world participate in the ranking, which is based on international revenue.